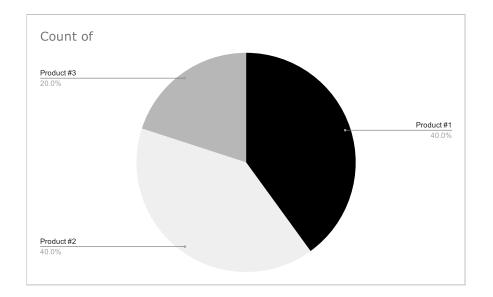

Powered by: The Alliance

| Customer Name | Product    | Customer Contact          | Customer Phone | Customer Email | Sales Contact | Stage                    |
|---------------|------------|---------------------------|----------------|----------------|---------------|--------------------------|
| Customer Name | Product #1 | identify customer contact | 123-4567-789   | Email address  | Sales Contact | In process - approvals   |
| Customer Name | Product #2 | identify customer contact | 123-4567-789   | Email address  | Sales Contact | In process - info gather |
| Customer Name | Product #3 | identify customer contact | 123-4567-789   | Email address  | Sales Contact | In process: rewrite      |
| Customer Name | Product #1 | identify customer contact | 123-4567-789   | Email address  | Sales Contact | High Target              |
| Customer Name | Product #2 | identify customer contact | 123-4567-789   | Email address  | Sales Contact | Potential Target         |
| Customer Name | Product #1 | identify customer contact | 123-4567-789   | Email address  | Sales Contact | In process - approvals   |
| Customer Name | Product #2 | identify customer contact | 123-4567-789   | Email address  | Sales Contact | In process - info gather |
| Customer Name | Product #3 | identify customer contact | 123-4567-789   | Email address  | Sales Contact | In process: rewrite      |
| Customer Name | Product #1 | identify customer contact | 123-4567-789   | Email address  | Sales Contact | High Target              |
| Customer Name | Product #2 | identify customer contact | 123-4567-789   | Email address  | Sales Contact | Potential Target         |
| Customer Name | Product #1 | identify customer contact | 123-4567-789   | Email address  | Sales Contact | In process - approvals   |
| Customer Name | Product #2 | identify customer contact | 123-4567-789   | Email address  | Sales Contact | In process - info gather |
| Customer Name | Product #3 | identify customer contact | 123-4567-789   | Email address  | Sales Contact | In process: rewrite      |
| Customer Name | Product #1 | identify customer contact | 123-4567-789   | Email address  | Sales Contact | High Target              |
| Customer Name | Product #2 | identify customer contact | 123-4567-789   | Email address  | Sales Contact | Potential Target         |